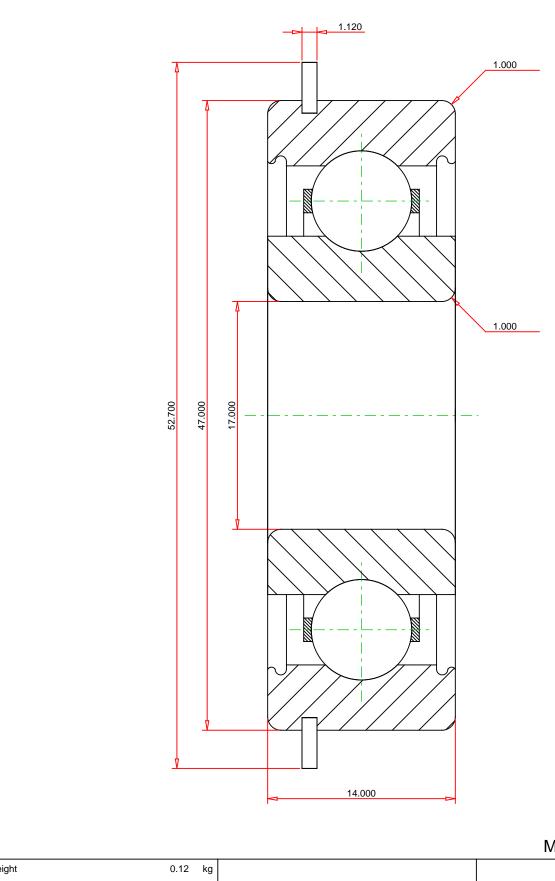

## <u>Specifications</u> | <u>Dimensions</u> | <u>Basic Load Ratings</u> | <u>Factors</u>

| Specifications – |             |               |  |  |
|------------------|-------------|---------------|--|--|
| С                | learance    | C0 (Normal)   |  |  |
| В                | ore Size d  | 17.000 mm     |  |  |
| Fe               | eatures     | Snap Ring     |  |  |
| В                | earing Type | Standard DGBB |  |  |
| V                | Veight      | 0.120 Kg      |  |  |
|                  |             |               |  |  |

| Dimensions - |                     |           |  |  |  |
|--------------|---------------------|-----------|--|--|--|
|              | Outside Diameter D  | 47.000 mm |  |  |  |
|              | utside Ring Width B | 14.000 mm |  |  |  |

| Radius Rs min             | 1.000 mm  |
|---------------------------|-----------|
| Snap Ring Diameter D2 max | 52.700 mm |
| Snap Ring Width f max     | 1.120 mm  |

| Ba | sic Load Ratings         | -       |
|----|--------------------------|---------|
|    | Cr - Dynamic Load Rating | 13.6 kN |
|    | C0r - Static Load Rating | 6.6 kN  |
|    |                          |         |